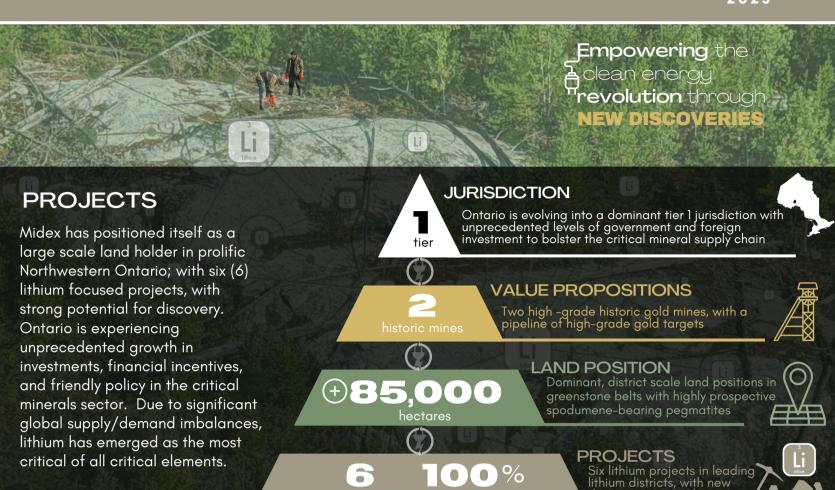

# Midex continues to target high quality hard rock spodumene lithium assets

We understand geology is fundamental for new discoveries, and have focused our acquisitions on projects that are in leading lithium districts, directly on strike of the primary geological control structures – Midex is not a 'closeology' play. Our team is strategic, and are continuously monitoring and anticipating opportunities that minimize risk, enhance shareholder value and deliver long term success.

We saw the lithium opportunity before many of our peers and executed early to acquire the most prospective lithium ground available in the province of Ontario. We have discovered a number of highly prospective lithium-bearing pegmatites during initial prospecting at Favourable Lake, and have now added more spodumene-bearing pegmatites hosting high grade lithium and tantalum values at Crescent Lake.

Similar to Midex's other projects at Allison Lake, Onion Lake, and Case Lake; Crescent Lake has excellent road access and proximity to power and rail. For investors, the Midex story is very simple. We aim to meet the lithium supply challenge, by leading new discoveries of quality spodumene deposits, which are most economic to process. The acquisition of the Crescent Lake property is another example of putting this simple strategy to work."