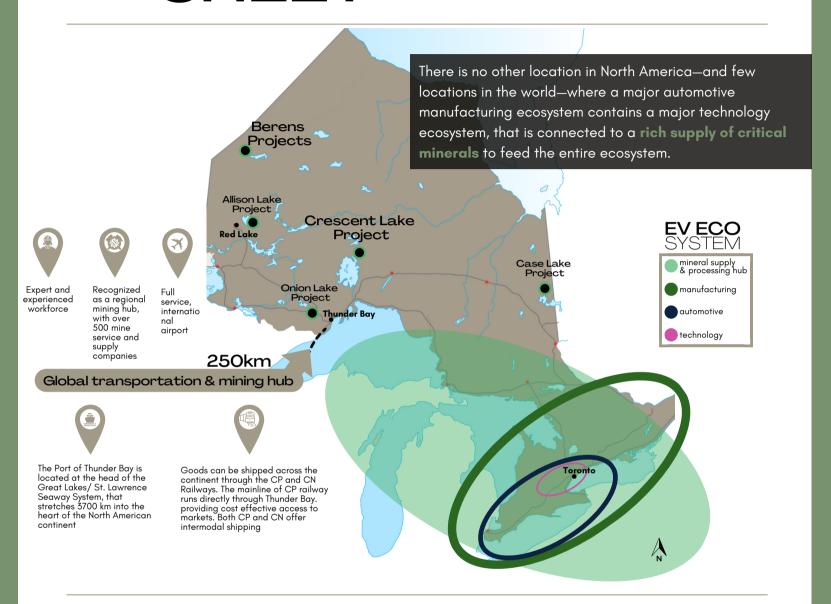

We saw the lithium opportunity before many of our peers and executed early to acquire the most prospective lithium ground available in the province of Ontario. We have discovered a number of highly prospective lithium-bearing pegmatites during initial prospecting at Favourable Lake, and have now added more spodumene-bearing pegmatites hosting high grade lithium and tantalum values at Crescent Lake.

Similar to Midex's other projects at Allison Lake, Onion Lake, and Case Lake; Crescent Lake has excellent road access and proximity to power and rail. For investors, the Midex story is very simple. We aim to meet the lithium supply challenge, by leading new discoveries of quality spodumene deposits, which are most economic to process. The acquisition of the Crescent Lake property is another example of putting this simple strategy to work."